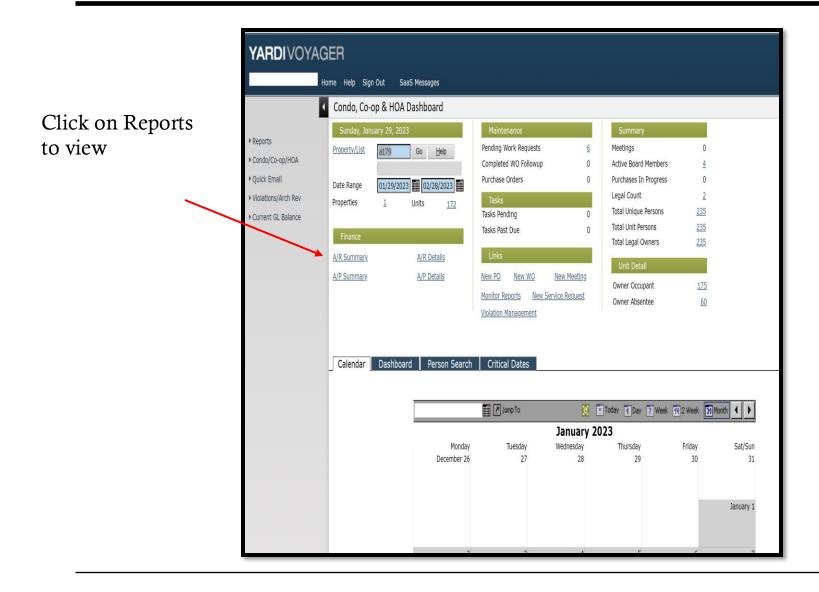

# **REAL-TIME FINANCIAL REPORTS**

All Financial Reports are accessed from the Voyager module of your dashboard.

|                     | Welcome to Y<br>Click more to see some tips    |         | ed. <i>more</i> | © ×                       |               |
|---------------------|------------------------------------------------|---------|-----------------|---------------------------|---------------|
|                     | D Patrick<br>to the YardiOne Application Dashb | oard.   |                 | Search<br>A-Z             | <u>q</u><br>• |
| <b>H</b><br>Elevate | Owner Portal Login                             | Voyager | Voyager 75      | Y A<br>S C<br>YASC Global |               |
| _                   |                                                |         |                 |                           |               |