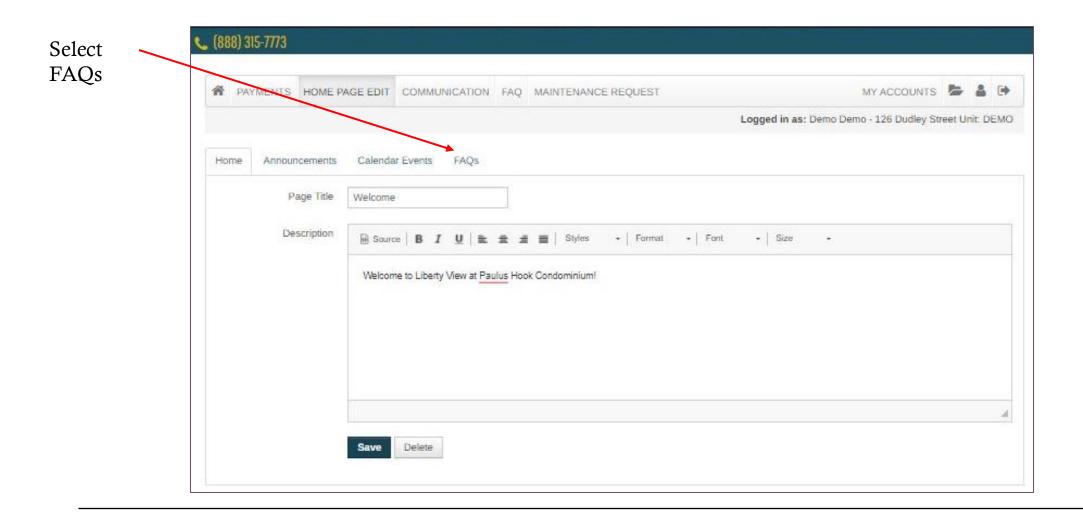

#### FAQs: Drop Down

Preset FAQs are not ordered and are generic for all associations

Residents will click the Question and a drop down with the answer appears