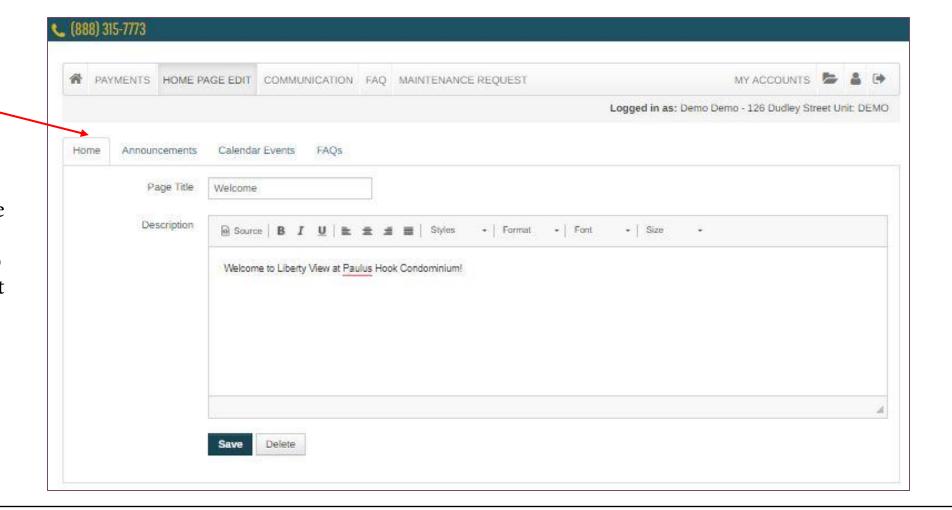

#### Portal Home Page

The Bulletin Board of Announcement can be open to ALL Homeowners or only Board Members. Please discuss with your Property Administrator the best option for your association.

**FAQs** 

Calendar of Upcoming Events.

The Welcome Message is one that the residents see when they first login to the Resident Portal.