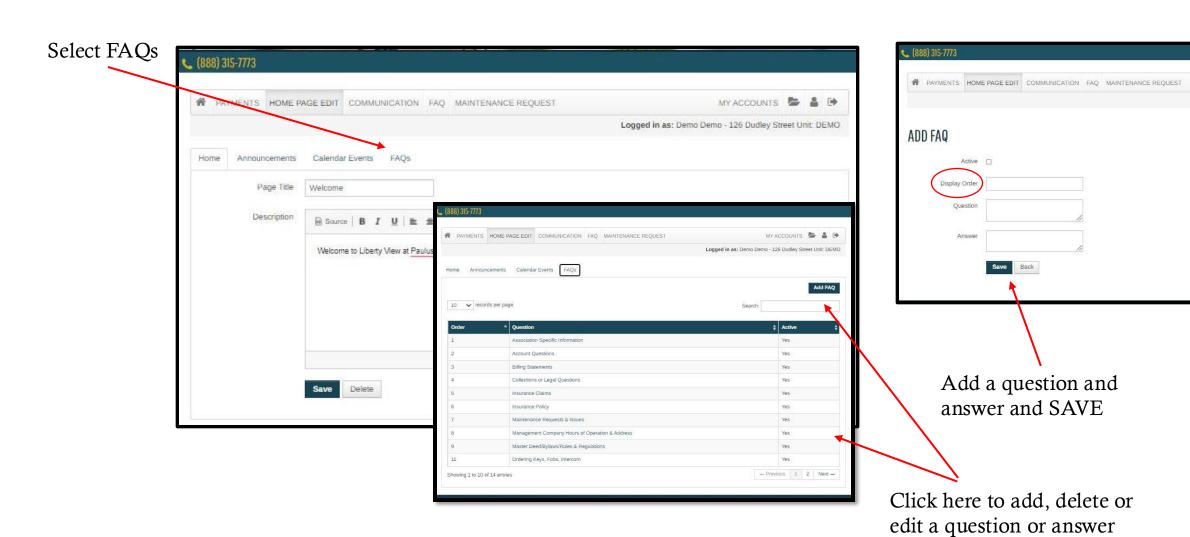

#### FAQs: Drop Down

Preset FAQs are not ordered and are generic for all associations

Residents will click the Question and a drop down with the answer appears

#### FAQs Details