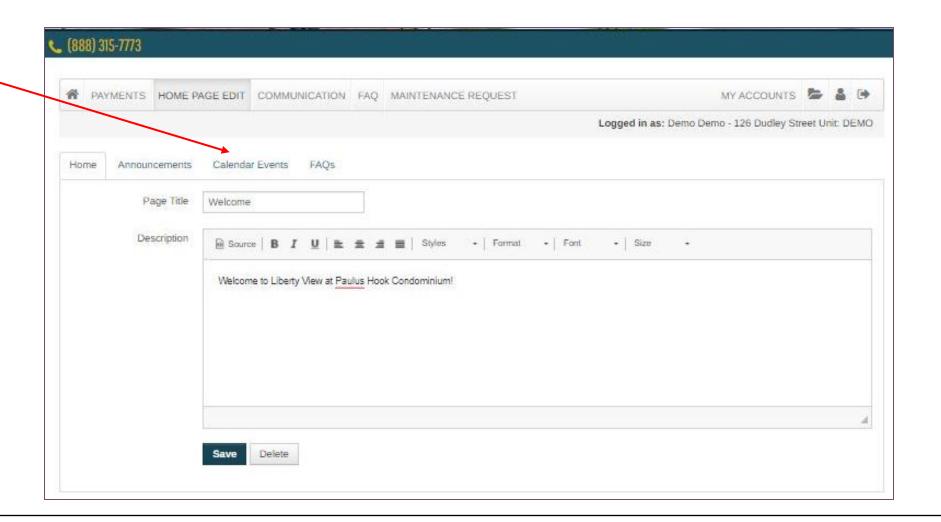

# www.MyPropertyBilling.com

A Company of Denali Property Management

## MANAGING THE BULLETIN BOARD, CALENDAR & FAQS



#### Log in to Resident Portal

#### Select Client Login





### Resident Portal Login Screen





#### Portal Home Page

The Bulletin Board of Announcement can be open to ALL Homeowners or only Board Members. Please discuss with your Property Administrator the best option for your association.



**FAQs** 

Calendar of Upcoming Events.







The Welcome Message is one that the residents see when they first login to the Resident Portal.





#### Home Page Edits: Announcements





#### Home Page Edits: Calendar

Select Calendar Events





#### Calendar of Events detail









#### FAQs: Drop Down

Preset FAQs are not ordered and are generic for all associations

Residents will click the Question and a drop down with the answer appears





#### FAQs Details





#### For further assistance:

- Email support@MyPropertyBilling.com
  - Call 888-406-2221 Customer Service
  - Contact Your Property Administrator