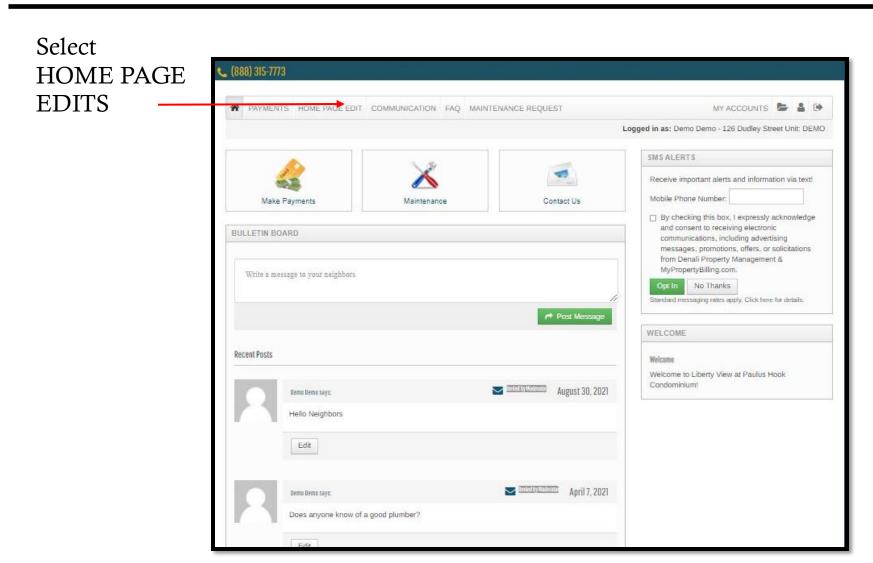

#### Portal Home Page

The Bulletin Board of Announcement can be open to ALL Homeowners or only Board Members. Please discuss with your Property Administrator the best option for your association.

**FAQs** 

#### Home Page Edits: Announcements