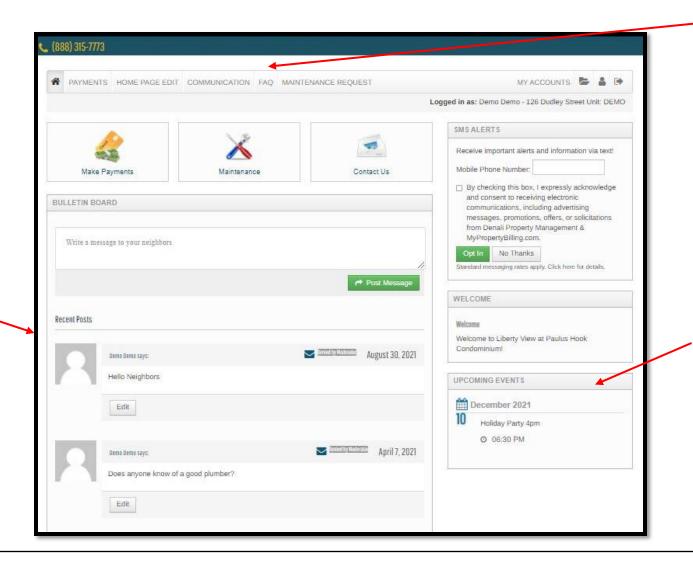

#### Portal Home Page

The Bulletin Board of Announcement can be open to ALL Homeowners or only Board Members. Please discuss with your Property Administrator the best option for your association.

**FAQs** 

Calendar of Upcoming Events.

The Welcome Message is one that the residents see when they first login to the Resident Portal.