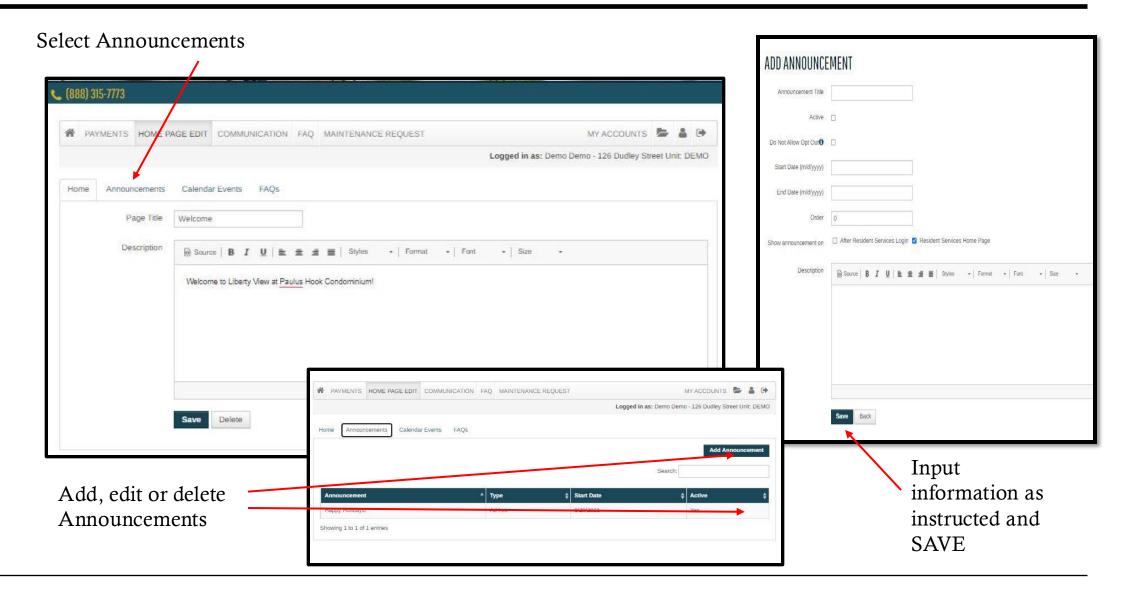

# www.MyPropertyBilling.com

A Company of Denali Property Management

## MANAGING THE BULLETIN BOARD, CALENDAR & FAQS



#### Log in to Resident Portal

#### Select Client Login





### Resident Portal Login Screen





#### Portal Home Page

The Bulletin Board of Announcement can be open to ALL Homeowners or only Board Members. Please discuss with your Property Administrator the best option for your association.



**FAQs** 

Calendar of Upcoming Events.







The Welcome Message is one that the residents see when they first login to the Resident Portal.





#### Home Page Edits: Announcements





#### Home Page Edits: Calendar

Select Calendar Events





#### Calendar of Events detail









#### FAQs: Drop Down

Preset FAQs are not ordered and are generic for all associations

Residents will click the Question and a drop down with the answer appears





#### FAQs Details





#### For further assistance:

- Email support@MyPropertyBilling.com
  - Call 888-406-2221 Customer Service
  - Contact Your Property Administrator