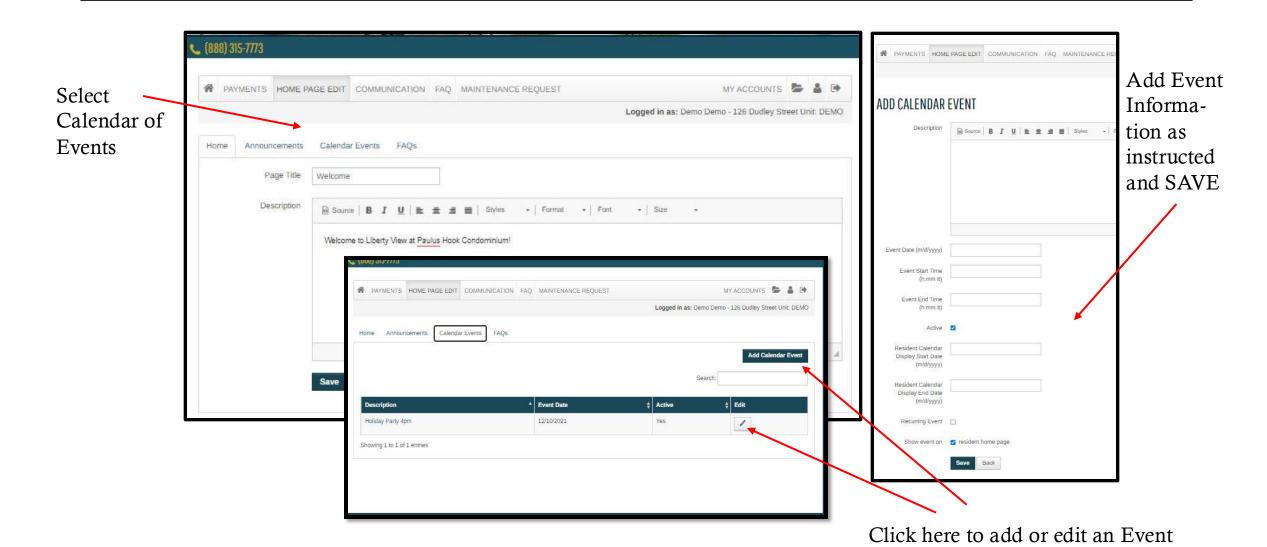

#### Home Page Edits: Calendar

Select Calendar Events

#### Calendar of Events detail