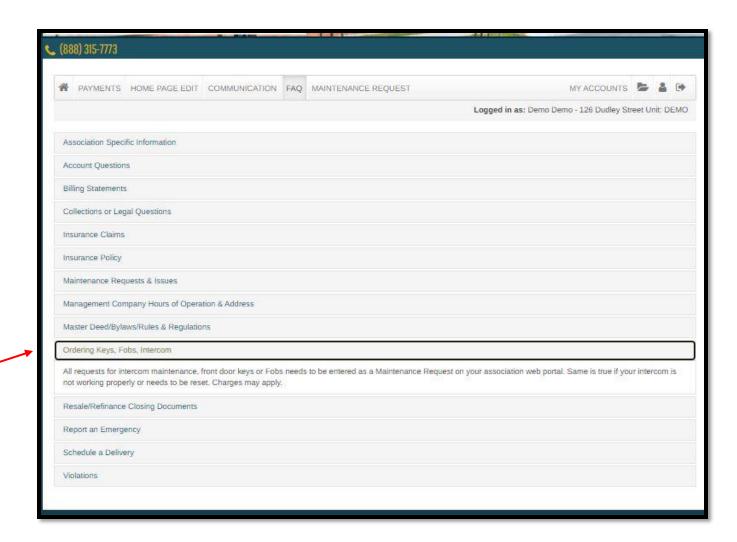

#### FAQs: Drop Down

Preset FAQs are not ordered and are generic for all associations

Residents will click the Question and a drop down with the answer appears